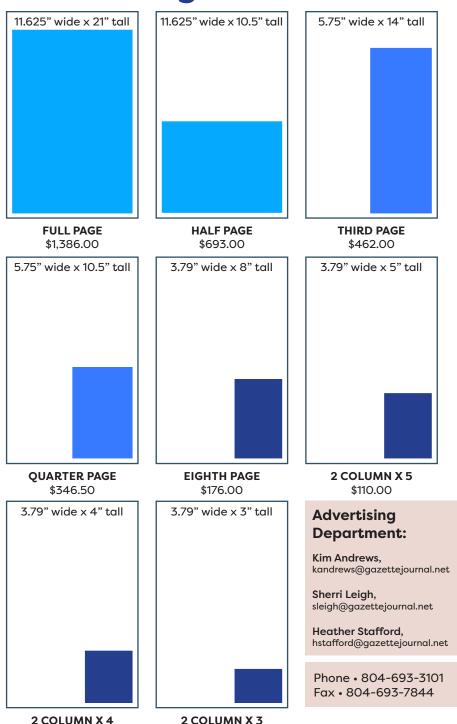

#### Rates

| Per Column Inch | \$11.00    |
|-----------------|------------|
| Full Page, 126" | \$1,386.00 |
| 1/2 Page, 63"   | \$693.00   |
| 1/3 Page, 42"   | \$462.00   |
| 1/4 Page, 31.5" | \$346.50   |
| 1/8 Page, 16"   | \$176.00   |