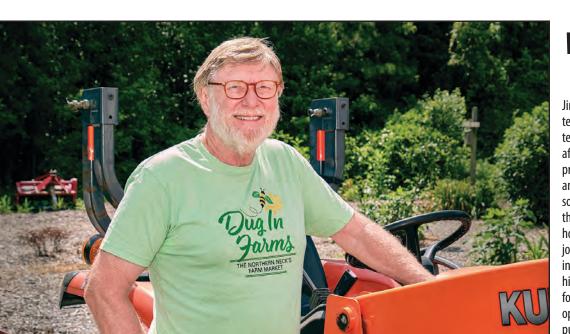

### Volunteer of the month

Jim Myers is Dug in Farms' July Volunteer of the Month. Myers has volunteered at the farm since 2016, a year after it opened for business selling produce from a wooden picnic table and an honor cash box. Myers was a software engineer before retiring to the area in 2005. He is a self-professed home gardener and "tinkerer" who enjoys dabbling in fixing things and working with his hands. When his wife told him owner Carolyn Quinn was looking for volunteers, he couldn't pass up the opportunity to work at the farm and pursue every boy's dream of driving a tractor and pushing dirt around. Dug in Farms is located in White Stone.