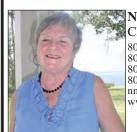

Nancie Roahrig recently moved her horse therapy nonprofit, Step Up into T.L.C. Inc., from Arizona to Gloucester. She is pictured with her therapy horses, from left, "Mosey" (retired), "Buddy" (front), "Jumping Jack" (also known as "JJ") and "Dillon."

## Horse therapy nonprofit moves to Gloucester

BY MELANY SLAUGHTER

Nancie Roahrig has moved Step Up into T.L.C. (Therapeutic Loving Caballos) Inc. from Arizona to Gloucester. The 501(c)(3) nonprofit focuses on "traveling the miles to bring smiles" in the form of horse therapy.

Step Up began as a carriage company in 1997 with a Clydesdale named "Lenny." The company became a nonprofit in 2006 when Roahrig decided to focus on pet therapy after taking Lenny to visit a friend's daughter in the hospital with cancer. Now she travels with her horses to bring therapy to people in nursing homes, hospitals and hospice facilities.

"They're so therapeutic," said Roahrig.

Step Up currently has three horses who travel for therapy. "Jumping Jack" (also known as "JJ") is a Clydesdale, 2,000-pound "Dillon" is a pony who is able to give rides, and "Buddy" is a miniature horse that wears Build-A-Bear Workshop shoes when he is indoors to keep carpets clean and stay steady on tiled floors.