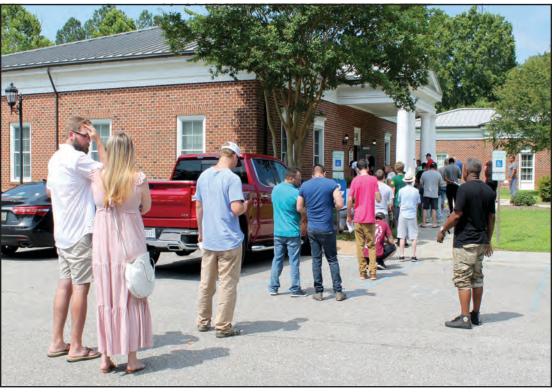

## **BUSINESS**

Long lines have become a daily occurrence at the Mathews County Treasurer and Commissioner of the Revenue offices because of the DMV Select services offered there on a first-come, first-served basis. Treasurer Wendy Stewart said transactions have gone from fewer than 50 per day to more than 250 per day as people from as far away as the North Carolina line drive to Mathews for vehicle registrations and other vehicle-related DMV services.

## Mathews offices staying busy providing DMV services

The Mathews County Treasurer and Commissioner of ing busy these days provid- ing a place in line for her son, ing DMV Select services to who was recently stationed customers from all across the

daily basis shortly after the offices reopened eight weeks ago, subsequent to coronavirus pandemic closures. The transaction count quickly went from the usual fewer than 50 per day to more than 250 per day, she said, as people from as far away as the North Carolina border learned appointment.

they're getting, said Stewart, to accommodate everyone. personnel who can't get on have had to wait outside in the or vital records.

BMP cost share

signup begins

Monday

The Tidewater Soil and

Water Conservation Dis-

questions from the public.

This is the time to sign

up to visit and they drove to serve," she said. Treasurer Wendy Stewart to Mathews together so he Four other people in the

Williamsburg and Richmond. they could get their registra- serve them. After that, an or- glass enclosures. tions renewed and conduct a ange cone goes up to indicate number of other transactions no more customers will be ac-fice in Mathews provides a in Mathews without a prior cepted. She said employees number of vehicle-related had worked after 5 p.m. on a services, Stewart emphasized Many of the customers number of occasions in order that the office does not issue

base until their vehicles are heat or rain to be served, Stewregistered in Virginia. On Mon- art said only three had been day morning, Adrena Hanley disrespectful, and the sheriff's the Revenue offices are stay- of Atlanta, Georgia, was hold- office had to be summoned to address the problems.

"All the others have been in Norfolk. She said she came very respectful and a pleasure

Initially, said Stewart, the said lines began to form on a could get his car registered. main door to the building was kept locked, and staff memlong line said they were from bers let in only four custom-Gloucester, Newport News, ers at a time. But she and Commissioner of the Revenue Stewart said that such a Les Hall determined that cresmall office handling so many ated a greater risk for expotransactions is difficult, "but sure to the coronavirus than we're trying to do the best we just leaving the main door can." If people are in line by 2 open and keeping employees p.m., she said the office will behind their locked doors and

> While the DMV Select ofdriver's licenses, learner's Out of all of the people who permits, identification cards