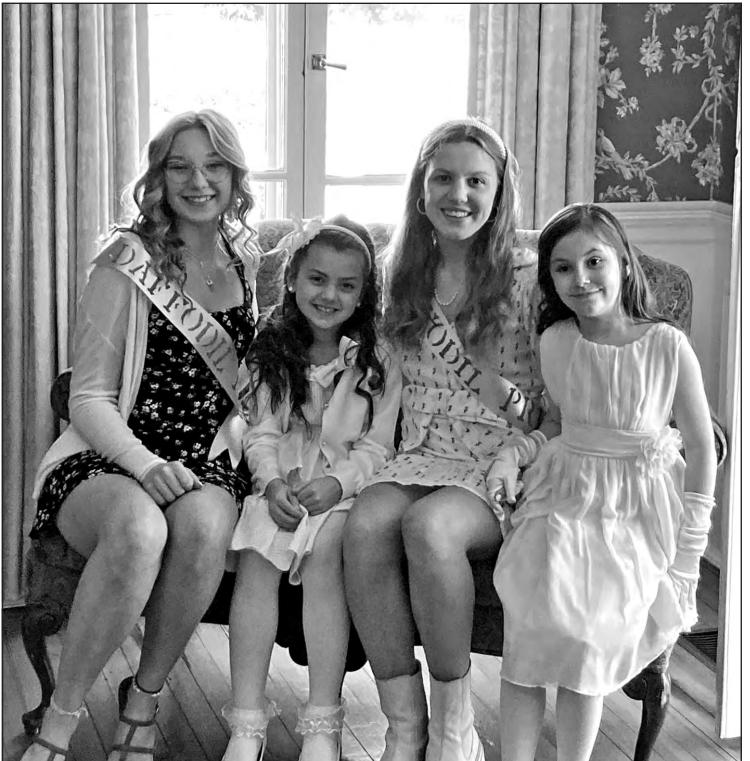

#### **Princess, Little Miss** contestants

The Daffodil Festival Interview Reception for the 2023 Daffodil Festival Princesses and Little Miss contestants was held March 19 at the Inn at Warner Hall. Pictured, front row from left, are Little Miss contestants Zoey Hart, Avery Potter, 2022 Little Miss Daffodil Emerson Byrd, Kate Hunter, Celestia Altman; second row, 2022 Daffodil Festival Queen Stephanie Riedell with Daffodil Princesses Ailin Harpole, Kailey Ormsby and Ella Hensley.