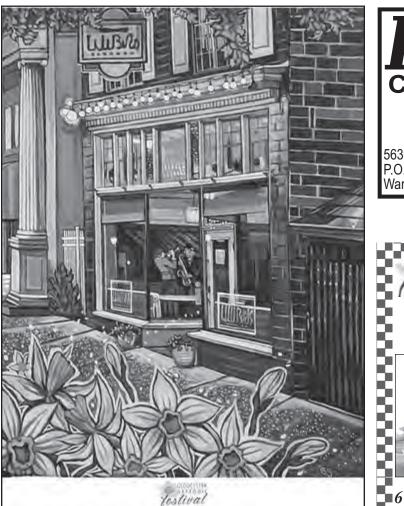

A look at this year's official print, "Medley on Main," positioned in front of artist Georgia Sprague's inspiration, Lulu Birds Kitchen. See her story on 6C.

JIVVIL.

FEGG **Tree Care Service** 804-815-3814 Licensed & Insured **Brian J. Cerny Owner/Operator Dangerous Tree Removal Seasonal Pruning Limb Removal Stump Removal Scenic Uplifts Spring Discount** Mention this ad and get 10% off for the Spring Reasonable Rates Free Estimates 24-Hour Emergency Service

## **Official print**

The 2023 Daffodil Festival Print Unveiling Reception was held on March 18 at Arts on Main. The winner was Georgia Sprague (above) with her artwork, "Main Street Medley." Myrna Graham received honorable mention for "The Edge Hill House: Daffodils bring Hope of Spring. Turn to page 6C to learn more about the artist.