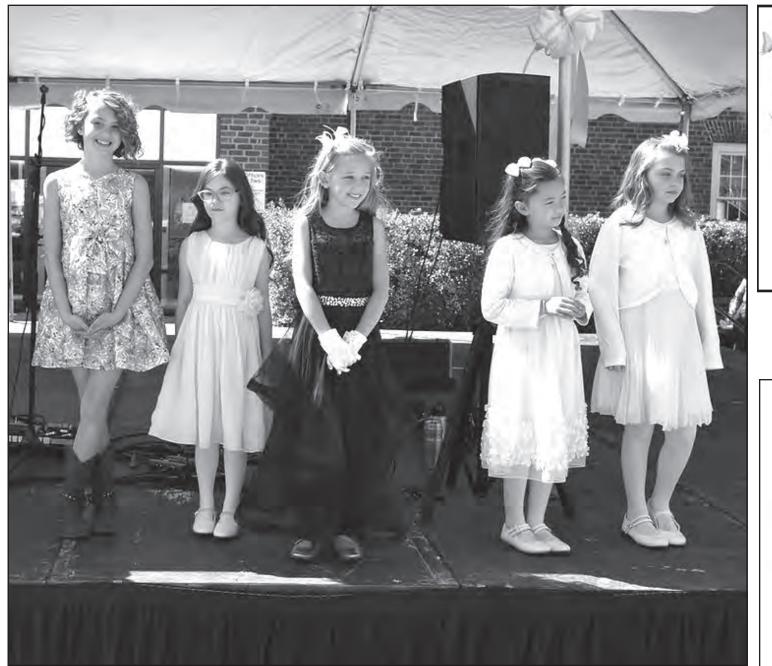

#### **Princess, Little Miss** contestants

The Daffodil Festival Interview Reception for the 2023 Daffodil Festival Princesses and Little Miss contestants was held March 19 at the Inn at Warner Hall. Pictured, front row from left, are Little Miss contestants Zoey Hart, Avery Potter, 2022 Little Miss Daffodil Emerson Byrd, Kate Hunter, Celestia Altman; second row, 2022 Daffodil Festival Queen Stephanie Riedell with Daffodil Princesses Ailin Harpole, Kailey Ormsby and Ella Hensley.