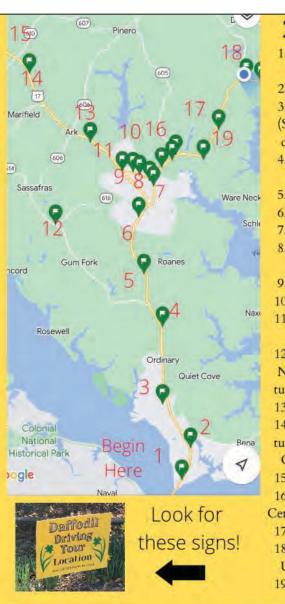

#### **Official map** This official map shows the times and

locations of various events happening throughout the courthouse area during this weekend's Gloucester Daffodil Festival.

So glad your here!

apparel. accessories. déco Mon.-Sat. 10-6